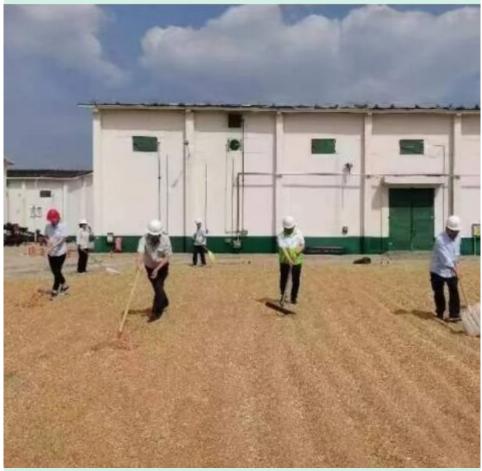

During this year's wheat harvest, one hundred mu of wheat cultivated by Wanyu Family Farm faced the problem of insolation. After the person in charge of Nanyang Direct Warehouse of China Grain Reserve learned about the situation, the farmers were anxious and arranged for the farm to pull the wheat to threshing ground Direct Warehouse for insolation.

## 乡为补齐镇区功能短板以创新和优化三农服务为重点

They also played an exemplary and leading role in Communist party member, from the leaders down to the ordinary employees, sweating under the scorching sun and high temperature, holding shovels to spread wheat for drying, ensuring that farm property was not lost and wheat grains were returned to the warehouse.